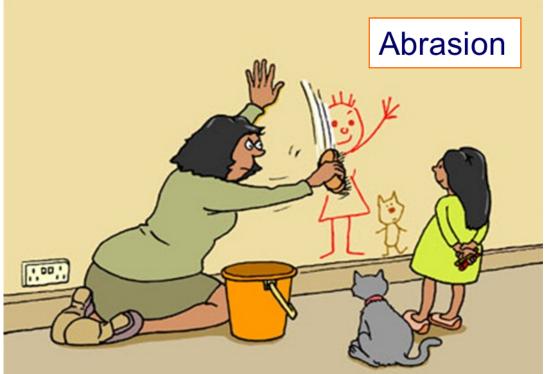

Plucking

Glaciation

Abrasion

Striae

Cirque/Corrie

Arête

Tarn

Pyramidal Peak