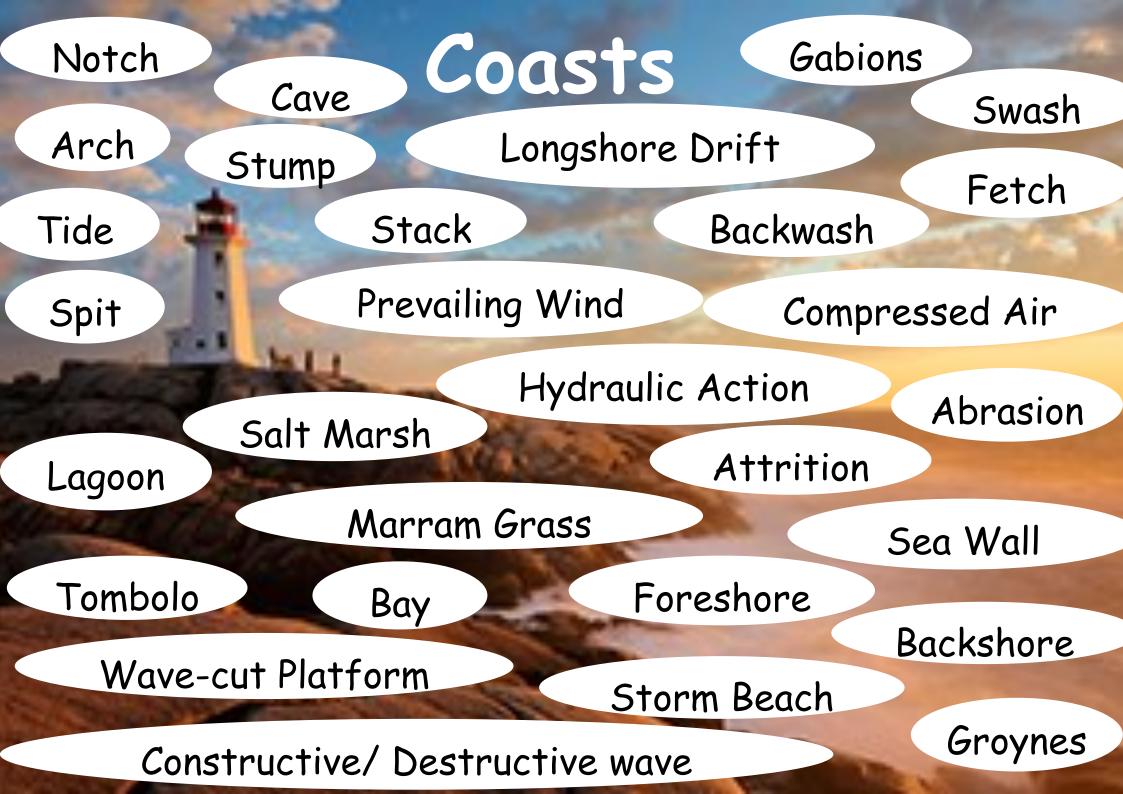

Plucking

Glaciation

Abrasion

Striae

Cirque/Corrie

Arête

Tarn

Pyramidal Peak

U-Shaped Valley

Medial Moraine

Hanging Valley

Fjord

Erratic

Paternoster Lakes

Boulder Clay

Esker

Drumlin

Lateral Moraine

Outwash Plain

Ribbon Lake