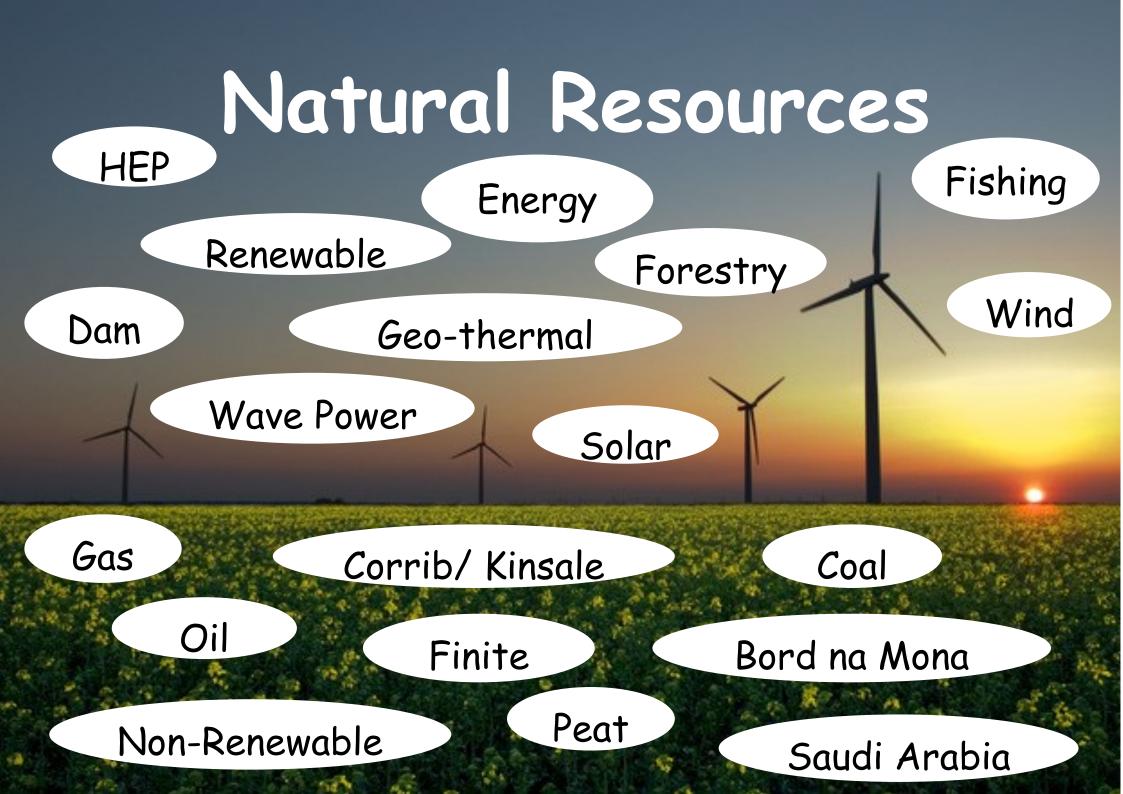

Rivers Youthful Upper Mature Course Middle Old Age Watershed Lower Mouth Tributary Source Confluence Ox-bow Lake Deposition Drainage Basin Dam/ HEP Waterfall V-Shaped Valley Gorge Meander Plunge Pool Levee Flood Plain Delta Interlocking Spurs