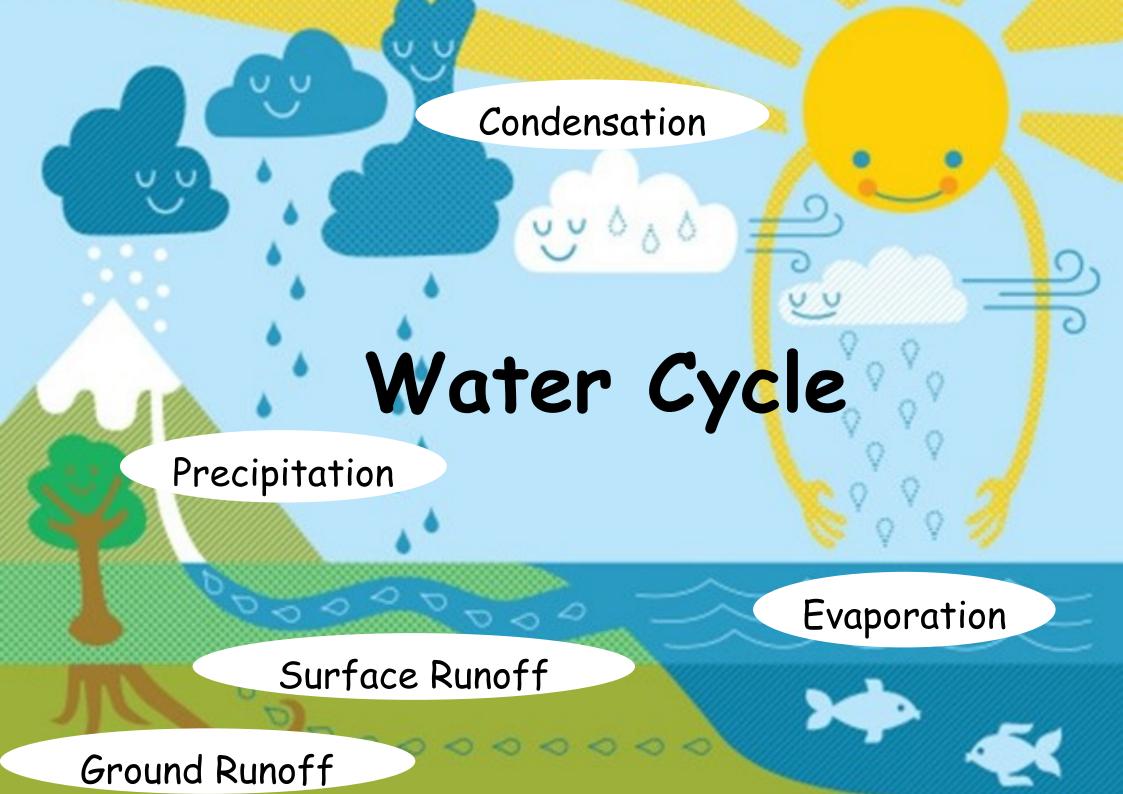

#### Weather Orbit Atmosphere Troposphere Coriolis Effect Season Solar energy Prevailing Wind Air Mass Front Latitude Depression/Low Hemisphere Anticyclone/ High isobar isotherm Convectional Rainfall isohel **CFCs** Relief Rainfall Cyclonic rainfall isotach North Atlantic Drift Kyoto Protocol Global Warming Canaries Current isohyet Greenhouse Effect Labrador Current